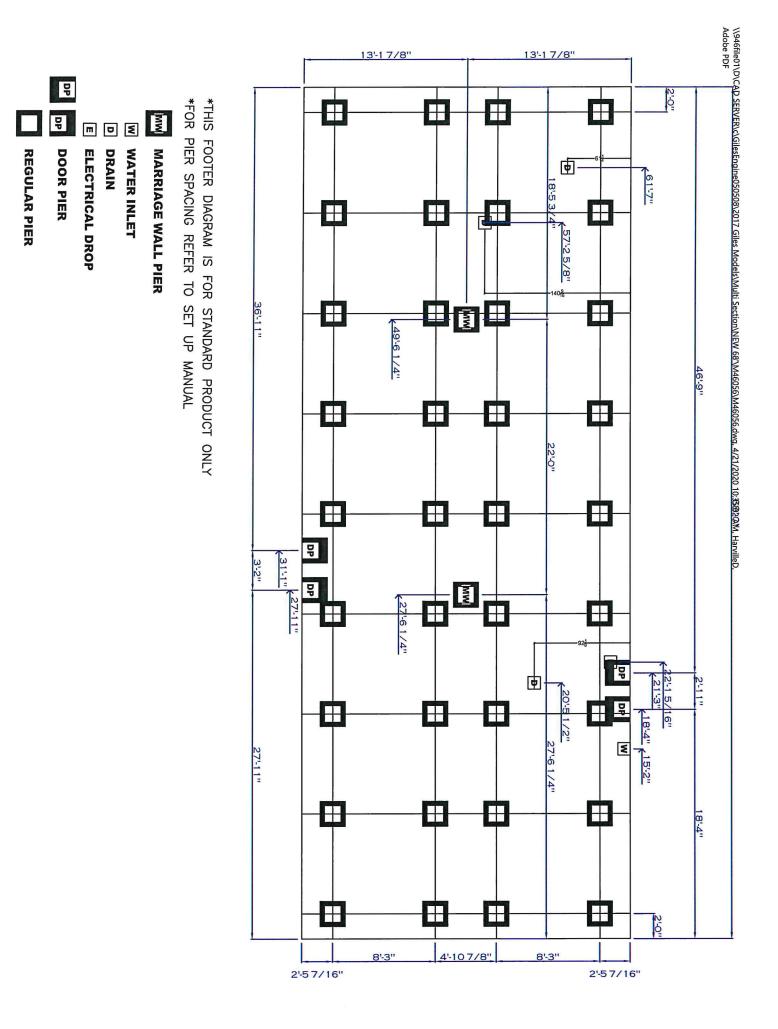

4. PHI Health, LLC – Conditional Use Permit for a modular building application to facilitate operations of an air medical base; to include office space and required FAA rest areas for on duty flight crew members.

Location: 3902 IMS IJ Lane

Zoned: Residential Agricultural (RA)