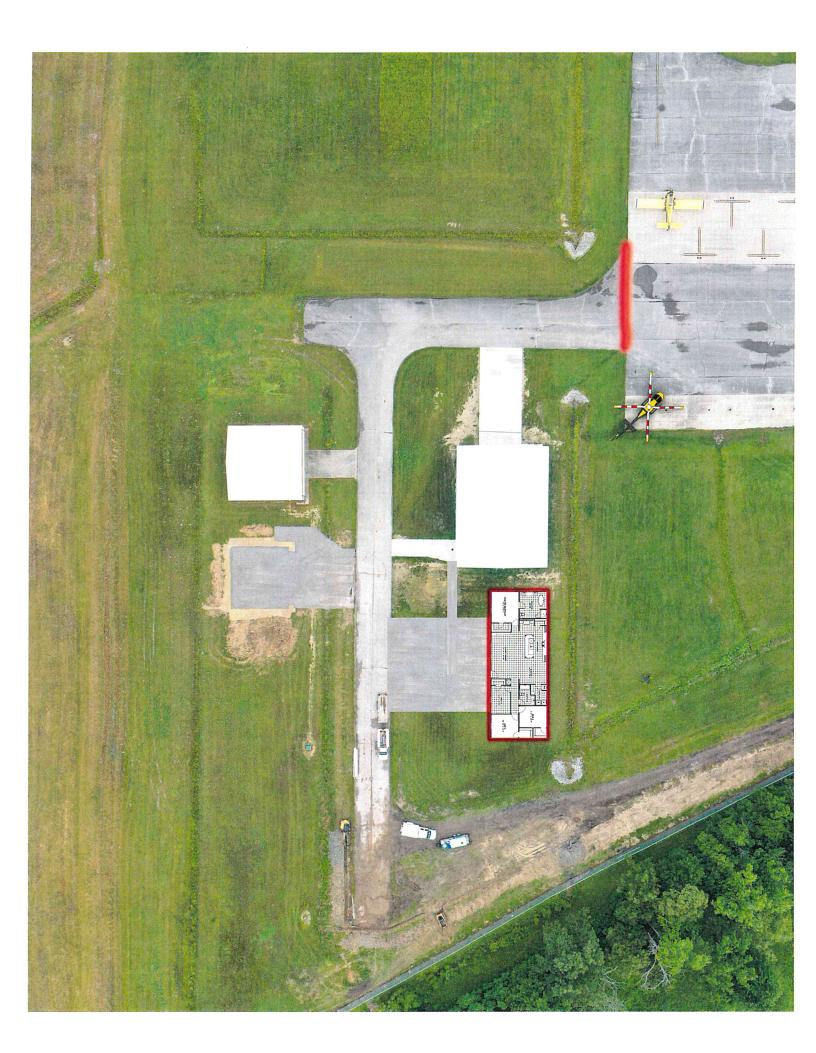

4. PHI Health, LLC – Conditional Use Permit for a modular building application to facilitate operations of an air medical base; to include office space and required FAA rest areas for on duty flight crew members.

Location: 3902 IMS IJ Lane

Zoned: Residential Agricultural (RA)