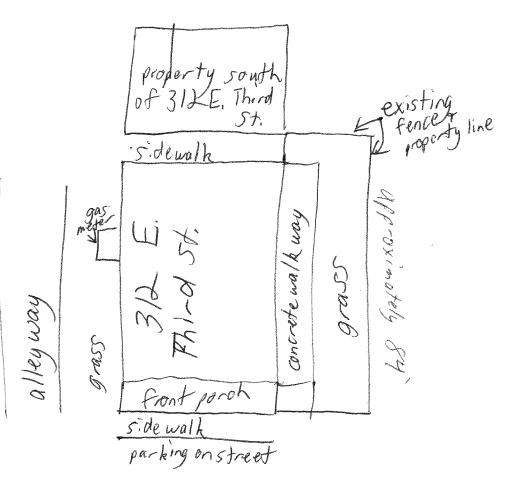

1. Garrett Leahigh – Conditional Use Permit to utilize property as a second residence and short-term rental.

Location: 312 E Third St

Zoned: Central Business District (CBD)

 Leslie Jackson – Variance from Development Standards (Setback Variance) in order to rebuild back section of home on existing foundation. Requesting zero-lot line.

# PLAN COMMISSION Application for Conditional Use Permit

| Phone: (812) 265 -                                                  | OFFICE OF PLANNIN<br>101 W. Mai<br>https://madison-in.gov/d                                                  | F MADISON, IN<br>IG, PRESERVATION, & DESIGN<br>IN St., Madison, IN 47250<br>department/index.php?structureid=9<br>265 - 3349 Email: madison                                                        | N Madison<br>mpc@madison-in.gov                                                   |
|---------------------------------------------------------------------|--------------------------------------------------------------------------------------------------------------|----------------------------------------------------------------------------------------------------------------------------------------------------------------------------------------------------|-----------------------------------------------------------------------------------|
| Applicant's Phone Number:                                           | <u>rrett Leak</u><br>2 <u>970 E. Cr.</u><br>(Stree<br>2 <u>12-592-9668</u><br>ne owner, as listed on the Pro | 450 S., North Verno<br>t Number - Street Name - City - State - 2<br>Applicant's Email: <u>I Pahigh</u><br>operty Deed, a letter from the owner au                                                  | Zip Code)<br>09 Ogmail. Com                                                       |
|                                                                     | Proj                                                                                                         | ect Information                                                                                                                                                                                    |                                                                                   |
| Location of property: _3/2                                          | E. Third St.,                                                                                                | Madison, IN 47250                                                                                                                                                                                  | 0                                                                                 |
| Present Zoning of Property:                                         | CENTRAL BUSINERS                                                                                             | DISTRICT                                                                                                                                                                                           |                                                                                   |
| Description of Existing Use:                                        | Et was used as                                                                                               | single family house                                                                                                                                                                                | ing                                                                               |
| Description of Proposed Use: _                                      | Use as second no                                                                                             | esidence and also ment                                                                                                                                                                             | as a short termrenta,                                                             |
| Work to be done (if any):                                           | Please mark and give detail                                                                                  | ed description below. Include available                                                                                                                                                            | materials, pictures, etc.                                                         |
| □ Addition to existing                                              | 🛛 Fencing                                                                                                    | Porches     Porches                                                                                                                                                                                | 🗆 Signage                                                                         |
| Driveways                                                           | Outbuilding(s)                                                                                               | Removal or Demolition Siding                                                                                                                                                                       | Windows                                                                           |
| Approximate cost of work to b                                       | e done, if any: <u>\$1,000</u>                                                                               | 0                                                                                                                                                                                                  |                                                                                   |
|                                                                     |                                                                                                              | hallink fence wit                                                                                                                                                                                  | 4 6 tall white                                                                    |
| vingt fence.                                                        |                                                                                                              |                                                                                                                                                                                                    |                                                                                   |
| real estate at corner, across st<br>days prior to the public hearin | reets, alleys or easement, as<br>g and return proof of mailin<br>Idresses for the certified lett             | nail certified letters to all adjoining prop<br>well as others who may share a commo<br>g and receipts to the Plan Commission (<br>er provided to applicant by the Plan Co<br>M Jachgh<br>pplicant | on boundary) at <u>least ten (10)</u><br>Office at <u>least one (1) day prior</u> |

312 E. Third St.

My property at 312 E. Third St. will not cause any problems with noise, glare, odor, fumes or vibration on any adjoining properties. As owners of the property we will be neighborly and cohesive with adjacent and pther properties in the district. It is a conditional use under Article V. This will be harmonious with general objectives, and also with the comprehensive plan. My home will appropriate and harmonious in appearance with the general vicinity. It will not be hazardous or disturbing to neighboring uses. It will be served ad equately by public facilities. It will not create additional requirements at public expense for anything. Will not involve anything that will be detrimental to any person, property or general welfare. It has vehicular approaches that will not interfere with traffic. Will not result in the destruction