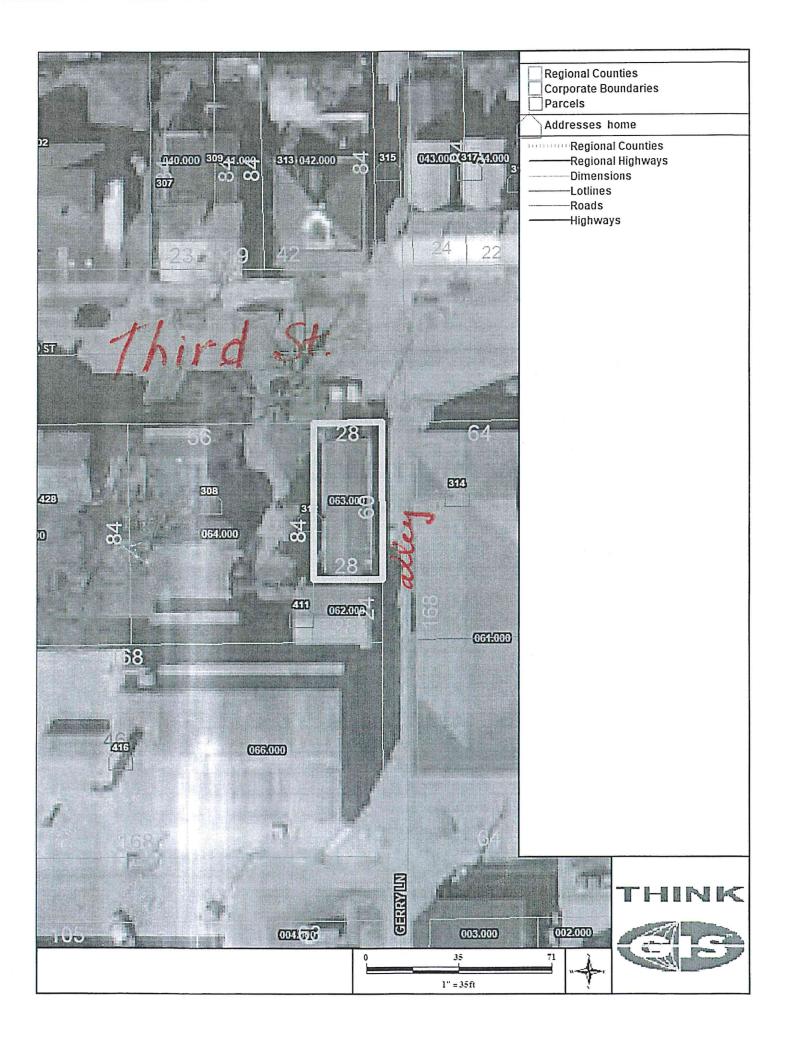

1. Garrett Leahigh – Conditional Use Permit to utilize property as a second residence and short-term rental.

Location: 312 E Third St

Zoned: Central Business District (CBD)

 Leslie Jackson – Variance from Development Standards (Setback Variance) in order to rebuild back section of home on existing foundation. Requesting zero-lot line.

# PLAN COMMISSION Application for Conditional Use Permit

| Phone: (812) 265 -                                                  | OFFICE OF PLANNIN<br>101 W. Mai<br>https://madison-in.gov/d                                                  | F MADISON, IN<br>IG, PRESERVATION, & DESIGN<br>IN St., Madison, IN 47250<br>department/index.php?structureid=9<br>265 - 3349 Email: madison                                                        | N Madison<br>mpc@madison-in.gov                                                   |
|---------------------------------------------------------------------|--------------------------------------------------------------------------------------------------------------|----------------------------------------------------------------------------------------------------------------------------------------------------------------------------------------------------|-----------------------------------------------------------------------------------|
| Applicant's Phone Number:                                           | <u>rrett Leak</u><br>2 <u>970 E. Cr.</u><br>(Stree<br>2 <u>12-592-9668</u><br>ne owner, as listed on the Pro | 450 S., North Verno<br>t Number - Street Name - City - State - 2<br>Applicant's Email: <u>I Pahigh</u><br>operty Deed, a letter from the owner au                                                  | Zip Code)<br>09 Ogmail. Com                                                       |
|                                                                     | Proj                                                                                                         | ect Information                                                                                                                                                                                    |                                                                                   |
| Location of property: _3/2                                          | E. Third St.,                                                                                                | Madison, IN 47250                                                                                                                                                                                  | 0                                                                                 |
| Present Zoning of Property:                                         | CENTRAL BUSINERS                                                                                             | DISTRICT                                                                                                                                                                                           |                                                                                   |
| Description of Existing Use:                                        | Et was used as                                                                                               | single family house                                                                                                                                                                                | ing                                                                               |
| Description of Proposed Use: _                                      | Use as second no                                                                                             | esidence and also ment                                                                                                                                                                             | as a short termrenta,                                                             |
| Work to be done (if any):                                           | Please mark and give detail                                                                                  | ed description below. Include available                                                                                                                                                            | materials, pictures, etc.                                                         |
| □ Addition to existing                                              | 🛛 Fencing                                                                                                    | Porches     Porches                                                                                                                                                                                | 🗆 Signage                                                                         |
| Driveways                                                           | Outbuilding(s)                                                                                               | Removal or Demolition Siding                                                                                                                                                                       | Windows                                                                           |
| Approximate cost of work to b                                       | e done, if any: <u>\$1,000</u>                                                                               | 0                                                                                                                                                                                                  |                                                                                   |
|                                                                     |                                                                                                              | hallink fence wit                                                                                                                                                                                  | 4 6 tall white                                                                    |
| vingt fence.                                                        |                                                                                                              |                                                                                                                                                                                                    |                                                                                   |
| real estate at corner, across st<br>days prior to the public hearin | reets, alleys or easement, as<br>g and return proof of mailin<br>Idresses for the certified lett             | nail certified letters to all adjoining prop<br>well as others who may share a commo<br>g and receipts to the Plan Commission (<br>er provided to applicant by the Plan Co<br>M Jachgh<br>pplicant | on boundary) at <u>least ten (10)</u><br>Office at <u>least one (1) day prior</u> |