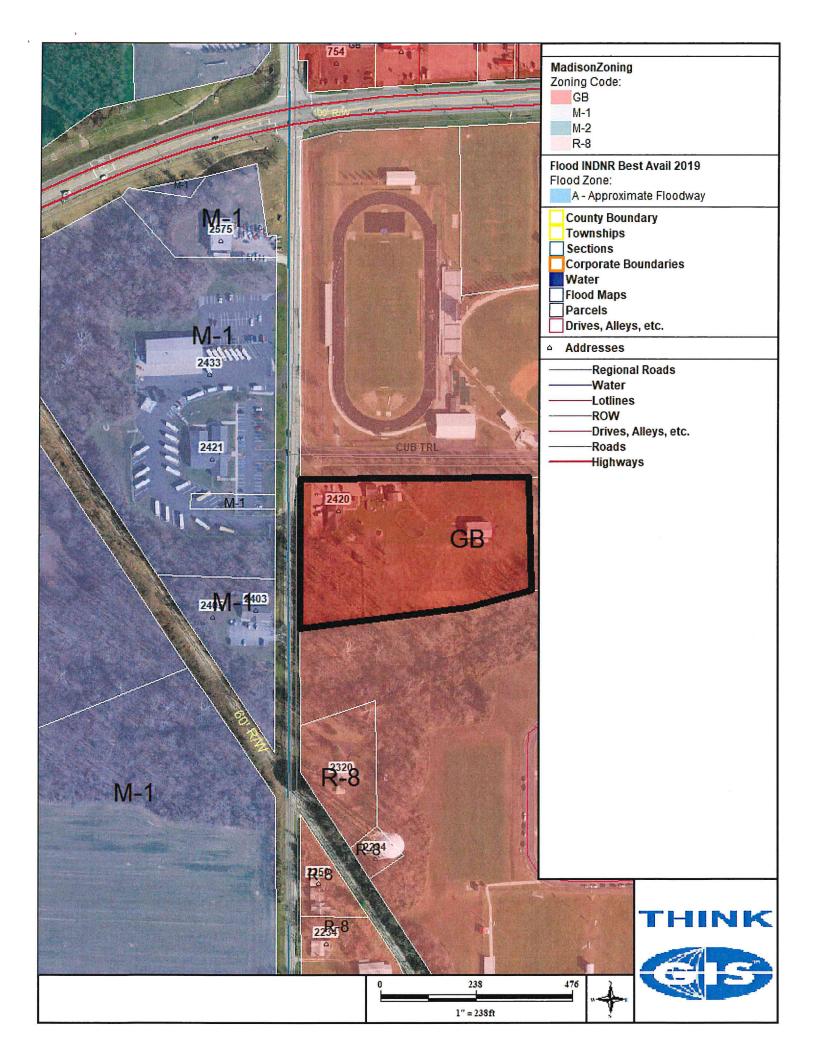

Location: **521 Mulberry St** Zoned: Historic District Residential (HDR)

3. Tiny Kids Can / Overpeck Properties – Conditional Use Permit for operation of a childcare center.Location: 2420 Wilson AveZoned: General Business (GB)