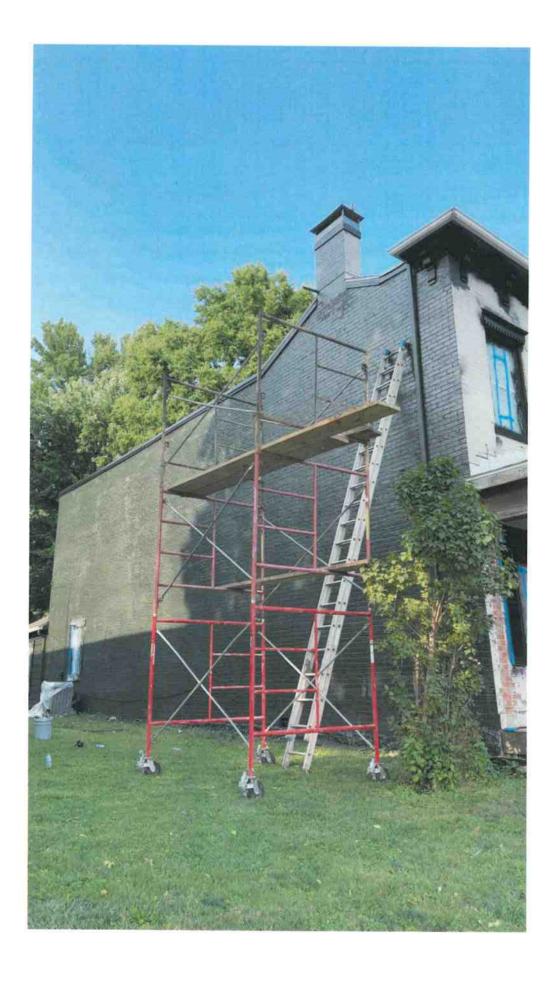

# PACE Completion Date Extension Request

| Dave Pokkerson (Name of A)                           | oplicant), has requested an extension for a period of |
|------------------------------------------------------|-------------------------------------------------------|
| 12 months (12 months max) on the PACE (              | Grant for 118 W. Fifth St. (Addres                    |
| The new deadline is                                  | mount they were approved for was \$25,000.00          |
| They (have/haven't) eceived a midpoint disbursement. |                                                       |
|                                                      |                                                       |
| Signature (PACE Program Staff)                       | Date                                                  |
| Signature (Mayor)                                    | <br>Date                                              |
| Signature (Board of Public Works and Safety)         | <br>Date                                              |
| Signature (Board of Public Works and Safety)         | <br>Date                                              |

### Re: 118 west fifth street

From Patterson's Nursery Inc. <pattersonsnursry@aol.com> Date Tue 6/10/2025 5:47 PM

To Brenna Haley <br/>
<br/>
bhaley@madison-in.gov>

Brenna, I would like to extend my pace grant to finish my house at 118 west fifth street until June of 2026. I'm asking for one year from this month to extend to finish the residence. any questions please let me know. please let me know you received this email. Thank you Dave Patterson