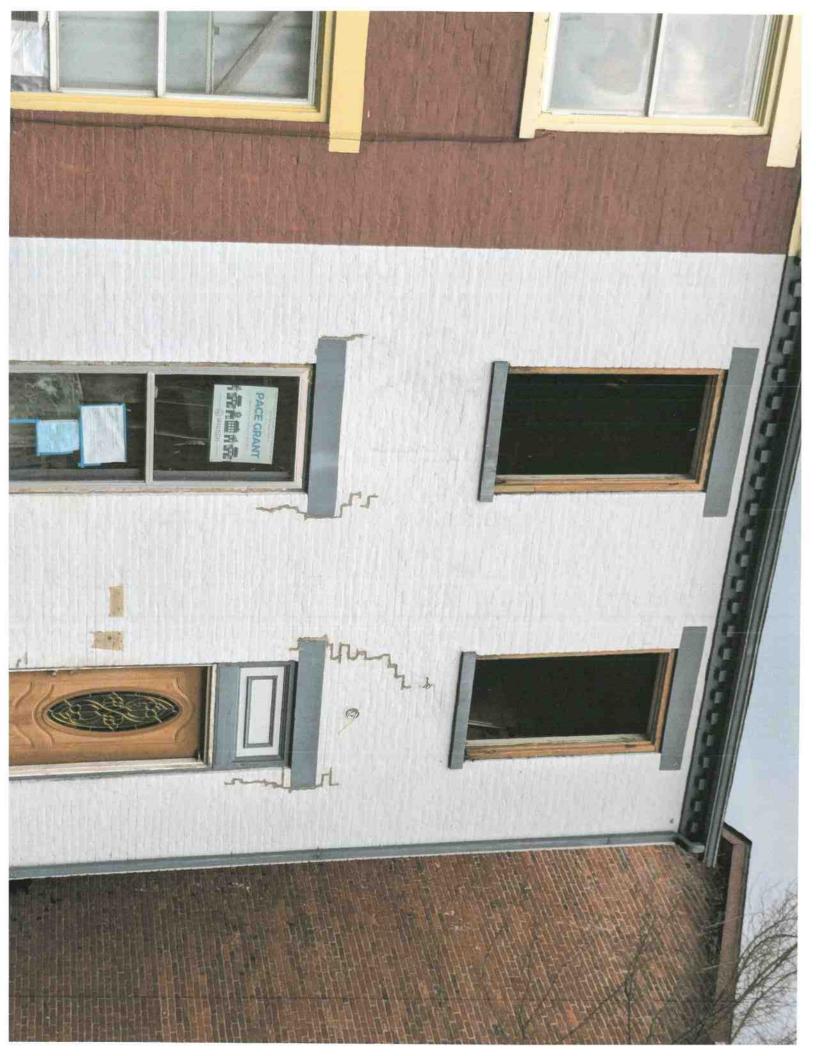

# PACE Completion Date Extension Request

| Dave Pokkerson (Name of A)                           | oplicant), has requested an extension for a period of |
|------------------------------------------------------|-------------------------------------------------------|
| 12 months (12 months max) on the PACE (              | Grant for 118 W. Fifth St. (Addres                    |
| The new deadline is                                  | mount they were approved for was \$25,000.00          |
| They (have/haven't) eceived a midpoint disbursement. |                                                       |
|                                                      |                                                       |
| Signature (PACE Program Staff)                       | Date                                                  |
| Signature (Mayor)                                    | <br>Date                                              |
| Signature (Board of Public Works and Safety)         | <br>Date                                              |
| Signature (Board of Public Works and Safety)         | <br>Date                                              |

### Re: 118 west fifth street

From Patterson's Nursery Inc. <pattersonsnursry@aol.com> Date Tue 6/10/2025 5:47 PM

To Brenna Haley <br/>
<br/>
bhaley@madison-in.gov>

Brenna, I would like to extend my pace grant to finish my house at 118 west fifth street until June of 2026. I'm asking for one year from this month to extend to finish the residence. any questions please let me know. please let me know you received this email. Thank you Dave Patterson