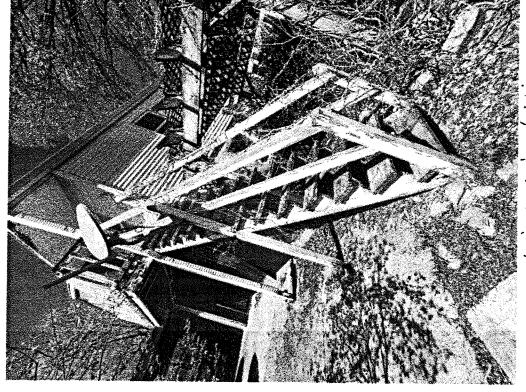

**1931 Maple:** Trina Hill submitted a formal request for a reduction in her water bill due to a leak that occurred on her property in December. She noted that the leak was on her side of the meter and clarified that no water entered the sewer system. A city employee notified her of the issue on December 30, and after some initial difficulty, she was able to complete the repair herself with assistance from city staff who provided a specialized wrench. A photo of the repair is attached. **Motion:** Eaglin moved to approve the adjustment for 1931 Maple, seconded by Carlow. All in favor, motion carried (3-0).