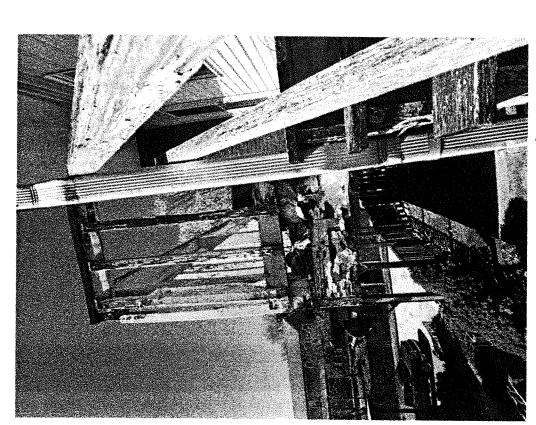

**1931 Maple:** Trina Hill submitted a formal request for a reduction in her water bill due to a leak that occurred on her property in December. She noted that the leak was on her side of the meter and clarified that no water entered the sewer system. A city employee notified her of the issue on December 30, and after some initial difficulty, she was able to complete the repair herself with assistance from city staff who provided a specialized wrench. A photo of the repair is attached. **Motion:** Eaglin moved to approve the adjustment for 1931 Maple, seconded by Carlow. All in favor, motion carried (3-0).