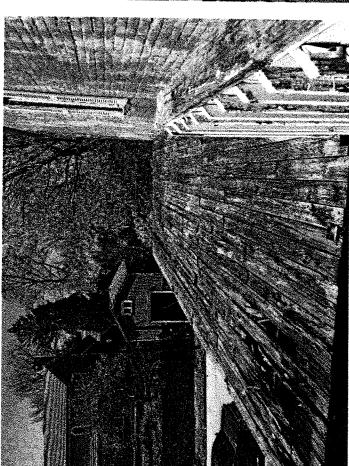

**1931 Maple:** Trina Hill submitted a formal request for a reduction in her water bill due to a leak that occurred on her property in December. She noted that the leak was on her side of the meter and clarified that no water entered the sewer system. A city employee notified her of the issue on December 30, and after some initial difficulty, she was able to complete the repair herself with assistance from city staff who provided a specialized wrench. A photo of the repair is attached. **Motion:** Eaglin moved to approve the adjustment for 1931 Maple, seconded by Carlow. All in favor, motion carried (3-0).