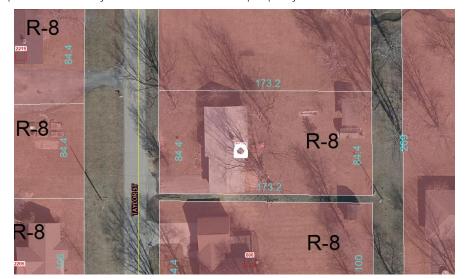

## Application Description:

An application has been filed for a Variance from Development Standards to allow setbacks of 2-ft from the north lot line and 8-ft from the east lot line.

| Current Zoning: Medium Density Residential (R-8) | Project Location: 2212 Taylor St   |
|--------------------------------------------------|------------------------------------|
| Applicant: Will Estheimer                        | Owner: Leonard & Charity Estheimer |

## Surrounding Zoning and Land Use:

| North: Residential Medium Density(R-8) |
|----------------------------------------|
| South: Residential Medium Density(R-8) |
| East: Residential Medium Density(R-8)  |
| West: Residential Medium Density(R-8)  |